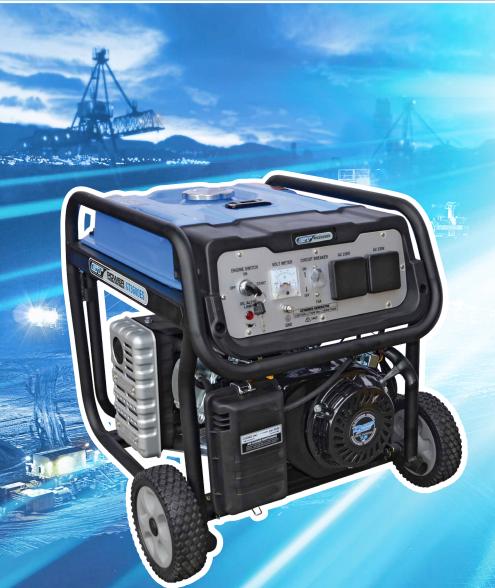

## with electric start

Industrial quality, premium features, and consistent performance all combine to make the GT3600ES a great all round generator. The functional electric start complements the industrial quality, combining with the unique GT Power features like superior copper wound alternator, automatic voltage regulator (AVR) and low oil alert with automatic engine shutdown to make a generator built to last a lifetime.

Single Phase - 230V 3800W

With the capability of running a drop saw and all powertools the GT3600ES is ideal for the home workshop or garage.

| OUTPUT<br>(Max) | AMPS<br>(Max) | OUTPUT<br>(Rated) | ENGINE<br>Type | dBA<br>Rating | STARTING<br>SYSTEM | FUEL TANK<br>CAPACITY | RUN<br>TIME | LOW OIL<br>ALERT | POWER OUTLETS | DIGITAL<br>HR METER | L x W x H<br>(mm) | WEIGHT |
|-----------------|---------------|-------------------|----------------|---------------|--------------------|-----------------------|-------------|------------------|---------------|---------------------|-------------------|--------|
| 3800W           | 16.5          | 3200W             | 4 Stroke OHV   | 72            | Electric/Recoil    | 15L                   | 14hrs       | <b>✓</b>         | 2             | <b>✓</b>            | 625 x 490 x 510   | 50kg   |